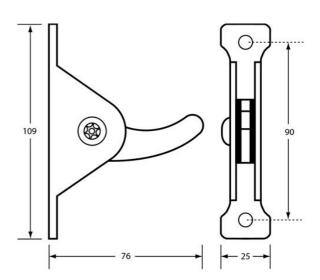

uidelines Sheet**



# **ML2117 Stainless Steel Collapsible Coat Hook**

# **Material Specifications**

#304 Stainless Steel Body

# Mounting

Visible Screw Fix

#### **Dimensions**

■ 25mmW x 109mmH x 76mmD

## **Finish**

Satin Stainless Steel

## **Installation Guidelines**

- May be subject to Australian Building Code Regulations for able bodied and/or disabled use. It is recommended that any individual unit is installed whereby it clears any other fixtures by at least 150mm and not carry loads any greater than 12kg.
- Locate fixing position on wall or partition and mark using mounting holes, ensuring hook is level.
- Loosely fix the hook to the wall using the screws provided, and appropriate wall plugs.
- Check the unit is level and fully tighten the screws to finish installation.





This product is AS1428.1 compliant (accessible compliant) when installed in accordance with the guidelines.

The technical recommendations contained in this document are necessarily of a general nature and should not be relied on for specific applications without first securing competent advice. Whilst Metlam Australia Pty Ltd has taken all reasonable steps to ensure the information contained herein is accurate and current, it does not warrant the accuracy or completeness of the information and does not accept liability for errors or omissions. Any Commercial product should only be installed by a competent tradesperson and serviced/maintained by knowledgeable janitorial staff or competent people. Metlam Australia accepts no responsibility for any damage to product, walls or fixtures due