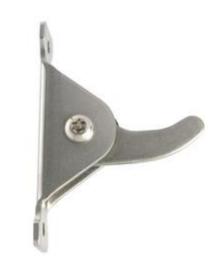

# **ML2117 Stainless Steel Collapsible Coat Hook**

# **Material Specifications**

#304 Stainless Steel Body

## **Finish**

Satin Stainless Steel